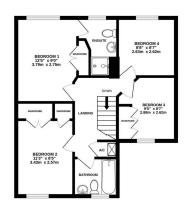

Utility Room: Accessed via a door from the kitchen, the utility offers a

1ST FLOOR GROUND FLOOR

TOTAL FLOOR AREA: 1152 sq.ft. (107.0 sq.m.) approx

• 4 Bedrooms; Semi-Detached • Large Driveway & Private

Garden