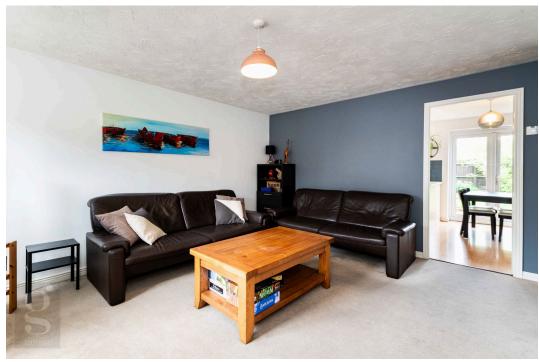

## The Property

Entrance Hall: Fitted in wood effect laminate flooring, with a downstairs WC on the left-hand side, and space for hanging coats to the right, before the stairs.

Sitting Room: Fully carpeted and spacious main living room, offering plenty of room for a full sofa suite and additional furniture. A wide triple front aspect window allows natural light to pour into the space, with a further door into the kitchen.