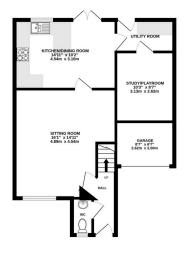

Utility Room: Accessed via a door from the kitchen, the utility offers a

1ST FLOOR GROUND FLOOR

TOTAL FLOOR AREA: 1152 sq.ft. (107.0 sq.m.) approx

• 4 Bedrooms; Semi-Detached • Large Driveway & Private

Garden