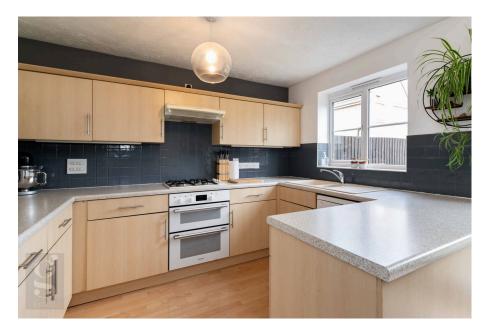

Kitchen/Dining Room: Includes an array of beech cupboard units above & below, with generous food preparation space on laminate countertops. Integrated appliances include Hotpoint oven & grill, gas hob, extractor fan and composite sink & a half with drainer, with further space for a fridge/freezer and dishwasher. There is space for family dining, set before glazed French doors out to the garden patio.