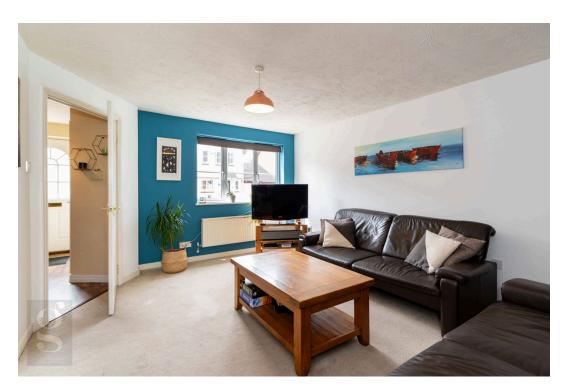

## The Property

Entrance Hall: Fitted in wood effect laminate flooring, with a downstairs WC on the left-hand side, and space for hanging coats to the right, before the stairs.

Sitting Room: Fully carpeted and spacious main living room, offering plenty of room for a full sofa suite and additional furniture. A wide triple front aspect window allows natural light to pour into the space, with a further door into the kitchen.