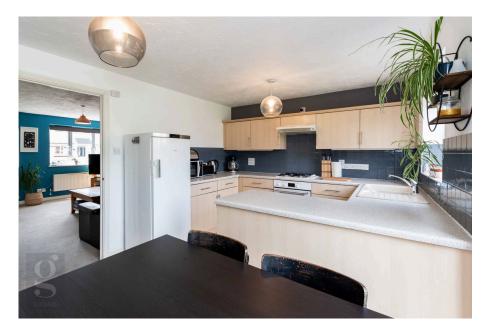

Kitchen/Dining Room: Includes an array of beech cupboard units above & below, with generous food preparation space on laminate countertops. Integrated appliances include Hotpoint oven & grill, gas hob, extractor fan and composite sink & a half with drainer, with further space for a fridge/freezer and dishwasher. There is space for family dining, set before glazed French doors out to the garden patio.