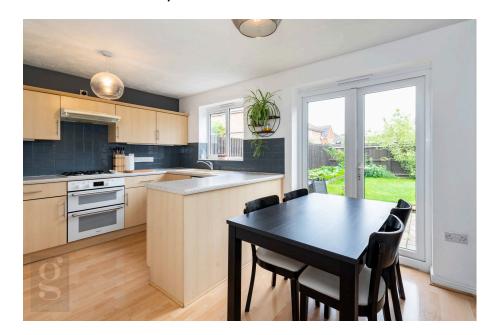

Kitchen/Dining Room: Includes an array of beech cupboard units above & below, with generous food preparation space on laminate countertops. Integrated appliances include Hotpoint oven & grill, gas hob, extractor fan and composite sink & a half with drainer, with further space for a fridge/freezer and dishwasher. There is space for family dining, set before glazed French doors out to the garden patio.