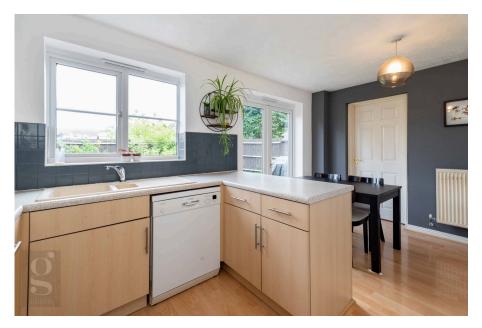

Kitchen/Dining Room: Includes an array of beech cupboard units above & below, with generous food preparation space on laminate countertops. Integrated appliances include Hotpoint oven & grill, gas hob, extractor fan and composite sink & a half with drainer, with further space for a fridge/freezer and dishwasher. There is space for family dining, set before glazed French doors out to the garden patio.

Utility Room: Accessed via a door from the kitchen, the utility offers a

1ST FLOOR GROUND FLOOR

TOTAL FLOOR AREA: 1152 sq.ft. (107.0 sq.m.) approx

• 4 Bedrooms; Semi-Detached • Large Driveway & Private

Garden